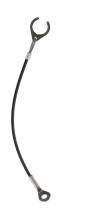

#### **Product Description**

These retaining cables are provided for attachment to the threaded lock pins EH 22355./EH22356 and act as loss prevention device.

# Holding clip

 Thermoplastic PA 6, black, dull similar to RAL 9005

#### Eyelet

- Stainless steel
- Retaining cable

  Stainless steel

# Coating retaining cable

Thermoplastic PA 6 coated, black