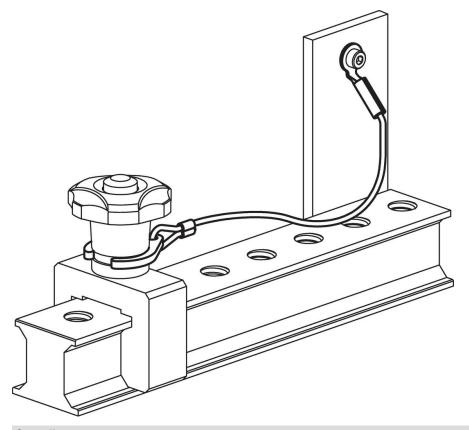

9005

#### Eyelet

- Stainless steel
- Retaining cable

  Stainless steel

# Coating retaining cable

Thermoplastic PA 6 coated, black

## More information

#### Notes

Special types on request.

- **Further products**
- · Retaining Cables



**Order information** 

| Dimensions<br>I<br>[mm]                                                                     | <b>a</b><br>[9] | Art. No.   |
|---------------------------------------------------------------------------------------------|-----------------|------------|
| stainless steel, with holding clip and eyelet – picture 2, Thermoplastic PA 6 coated, black |                 |            |
| 150                                                                                         | 9.9             | 22355.6011 |

## Application example



# Compliance

## **RoHS** compliant

Compliant according to Directive 2011/65/EU and Directive 2015/863.

#### Does not contain SVHC substances

No SVHC substances with more than 0.1% w/w contained - SVHC list [REACH] as of 23.01.2024.

#### **Does not contain Proposition 65 substances**

No Proposition 65 substances included. https://www.P65Warnings.ca.gov/

#### Free from Conflict Minerals

This product does not contain any substances designated as "conflict minerals" such as tantalum, tin, gold or tungsten from the Democratic Republic of Congo or adjacent countries.