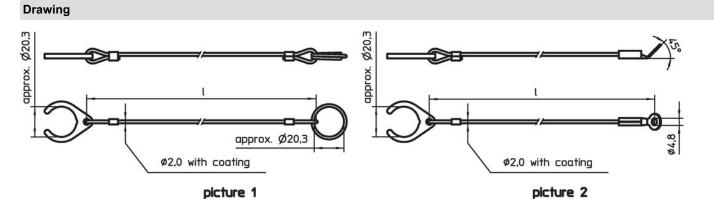

#### **Product Description**

These retaining cables are provided for attachment to the threaded lock pins EH 22355./EH22356 and act as loss prevention device.

# Holding clip

 Thermoplastic PA 6, black, dull similar to RAL 9005

#### Eyelet

- Stainless steel
- Retaining cable

  Stainless steel

# Coating retaining cable

Thermoplastic PA 6 coated, black

#### Notes

Special types on request.

- **Further products**
- · Retaining Cables

**Order information** 

| Dimensions<br>I<br>[mm]                                                                     | <b>a</b><br>[9] | Art. No.   |
|---------------------------------------------------------------------------------------------|-----------------|------------|
| stainless steel, with holding clip and eyelet – picture 2, Thermoplastic PA 6 coated, black |                 |            |
| 150                                                                                         | 9.9             | 22355.6011 |