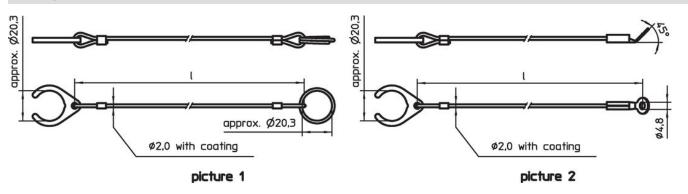

# Drawing

# **Order information**

| Dimensions<br>I<br>[mm]                                                                     | [9] | Art. No.   |
|---------------------------------------------------------------------------------------------|-----|------------|
| stainless steel, with holding clip and eyelet – picture 2, Thermoplastic PA 6 coated, black |     |            |
| 200                                                                                         | 10  | 22355.6012 |