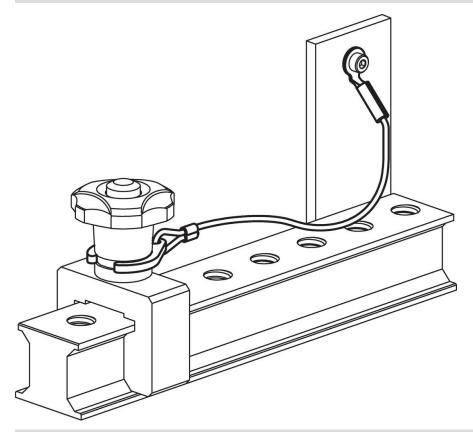

ining cable

· Stainless steel

#### Coating retaining cable

· Thermoplastic PA 6 coated, black

#### More information

#### Notes

Special types on request.

# **Further products**

· Retaining Cables

# Drawing



# **Order information**

| Dimensions<br>I<br>[mm]                                                                     | [9] | Art. No.   |
|---------------------------------------------------------------------------------------------|-----|------------|
| stainless steel, with holding clip and eyelet – picture 2, Thermoplastic PA 6 coated, black |     |            |
| 200                                                                                         | 10  | 22355.6012 |



Erwin Halder KG

www.halder.com Page 1 of 2 Published on: 3.2.2024

# **Application example**



# Compliance

#### **RoHS** compliant

Compliant according to Directive 2011/65/EU and Directive 2015/863.

# **Does not contain SVHC substances**

No SVHC substances with more than 0.1% w/w contained - SVHC list [REACH] as of 23.01.2024.

#### Does not contain Proposition 65 substances

No Proposition 65 substances included. https://www.P65Warnings.ca.gov/

#### **Free from Conflict Minerals**

This product does not contain any substances designated as "conflict minerals" such as tantalum, tin, gold or tungsten from the Democratic Republic of Congo or adjacent countries.



www.halder.com Page 2 of 2
Published on: 3.2.2024