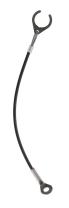

### **Product Description**

These retaining cables are provided for attachment to the threaded lock pins EH 22355./EH22356 and act as loss prevention device.

# Holding clip

 Thermoplastic PA 6, black, dull similar to RAL 9005

#### Eyelet

· Stainless steel

# Retaining cable

· Stainless steel

#### Coating retaining cable

· Thermoplastic PA 6 coated, black