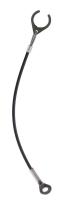

# Retaining Cables • for threaded lock pin 22355.6013

#### **Product Description**

These retaining cables are provided for attachment to the threaded lock pins EH 22355./EH22356 and act as loss prevention device.

#### **Holding clip**

 Thermoplastic PA 6, black, dull similar to RAL 9005

#### Eyelet

· Stainless steel

# Retaining cable

· Stainless steel

#### Coating retaining cable

· Thermoplastic PA 6 coated, black