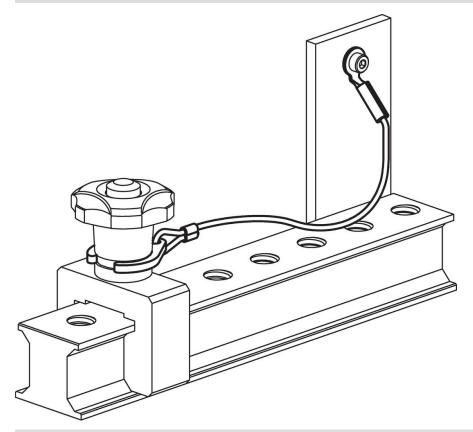

ing Cables

# Drawing



# **Order information**

| Dimensions                                                                                  | <b>=</b> | Art. No.   |
|---------------------------------------------------------------------------------------------|----------|------------|
| 1                                                                                           | _        |            |
| [mm]                                                                                        | [9]      |            |
| stainless steel, with holding clip and eyelet – picture 2, Thermoplastic PA 6 coated, black |          |            |
| 300                                                                                         | 15       | 22355.6013 |



# **Application example**



# Compliance

#### **RoHS** compliant

Compliant according to Directive 2011/65/EU and Directive 2015/863.

# Does not contain SVHC substances

No SVHC substances with more than 0.1% w/w contained - SVHC list [REACH] as of 23.01.2024.

Erwin Halder KG

#### Does not contain Proposition 65 substances

No Proposition 65 substances included. https://www.P65Warnings.ca.gov/

#### **Free from Conflict Minerals**

This product does not contain any substances designated as "conflict minerals" such as tantalum, tin, gold or tungsten from the Democratic Republic of Congo or adjacent countries.



www.halder.com