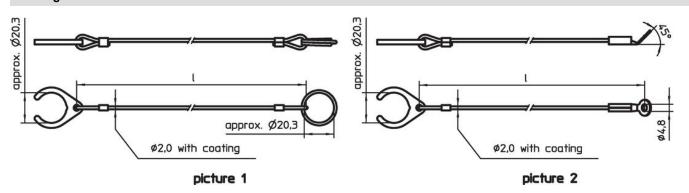

# Drawing

# **Order information**

| Dimensions                                                                                  | <b>=</b> | Art. No.   |
|---------------------------------------------------------------------------------------------|----------|------------|
| 1                                                                                           | _        |            |
| [mm]                                                                                        | [9]      |            |
| stainless steel, with holding clip and eyelet – picture 2, Thermoplastic PA 6 coated, black |          |            |
| 300                                                                                         | 15       | 22355.6013 |