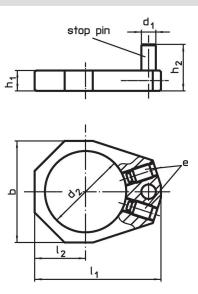

#### Assembly

Before mounting the positioning ring, pull-off the clamping claw of down-thrust clamp.

Drawing

stop pin

picture 1

picture 2

**Order information** 

| Dimensions                                 |                |                |                |                |            | For down-thrust clamp   | I   | Art. No.   |
|--------------------------------------------|----------------|----------------|----------------|----------------|------------|-------------------------|-----|------------|
| h <sub>1</sub>                             | h <sub>2</sub> | d <sub>1</sub> | d <sub>2</sub> | d <sub>3</sub> | e          |                         | -   |            |
| [mm]                                       |                |                |                |                |            |                         | [9] |            |
| for down-thrust clamps size 32 – picture 1 |                |                |                |                |            |                         |     |            |
| 6                                          | 10             | 3              | 20             | 32             | 22760.0042 | 23310.0040 - 23310.0045 | 23  | 23310.0348 |