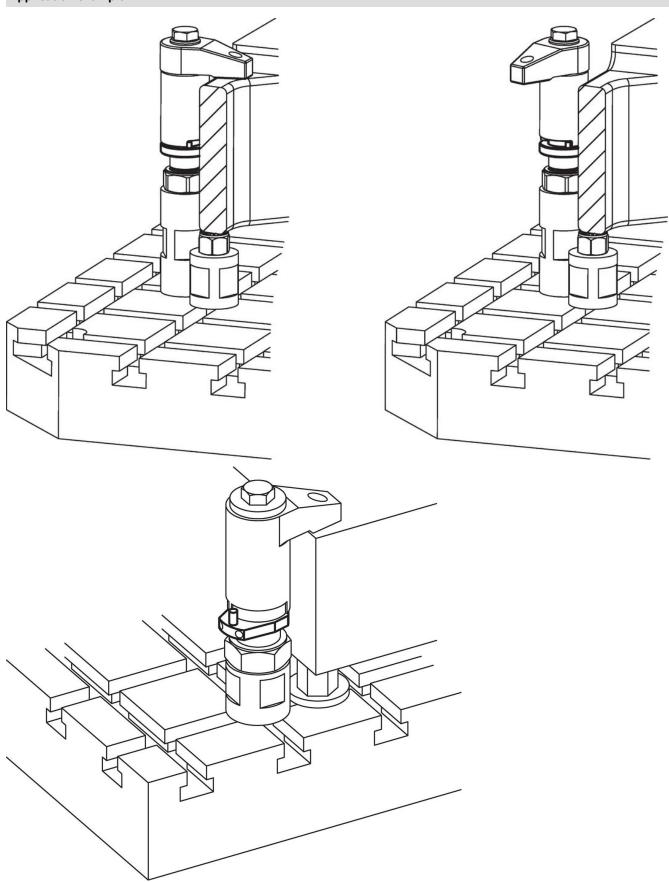

-----|----------------|------------|-------------------------|-----|------------|
| h <sub>1</sub>                             | h <sub>2</sub> | d <sub>1</sub> | d <sub>2</sub> | d <sub>3</sub> | e          |                         | -   |            |
| [mm]                                       |                |                |                |                |            |                         | [9] |            |
| for down-thrust clamps size 32 – picture 1 |                |                |                |                |            |                         |     |            |
| 6                                          | 10             | 3              | 20             | 32             | 22760.0042 | 23310.0040 - 23310.0045 | 23  | 23310.0348 |

### Application example



#### Compliance

#### **RoHS compliant**

Contains lead - compliant according to exceptions 6a / 6b / 6c.

Contains SVHC substances >0,1% w/w Contains lead - SVHC list [REACH] as of 23.01.2024.

#### **Contains Proposition 65 substances**

## 

Lead can cause cancer and reproductive harm from exposure https://www.P65Warnings.ca.gov/

#### Free from Conflict Minerals

This product does not contain any substances designated as "conflict minerals" such as tantalum, tin, gold or tungsten from the Democratic Republic of Congo or adjacent countries.