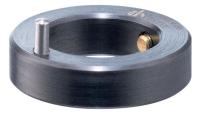

#### **Material**

· Steel, blackened

#### Assembly

Before mounting the positioning ring, pull-off the clamping claw of down-thrust clamp.

Drawing

stop pin

picture 1

picture 2

**Order information** 

| Dimensions                                 |                |                |                |                |            | For down-thrust clamp   | I   | Art. No.   |
|--------------------------------------------|----------------|----------------|----------------|----------------|------------|-------------------------|-----|------------|
| h <sub>1</sub>                             | h <sub>2</sub> | d <sub>1</sub> | d <sub>2</sub> | d <sub>3</sub> | e          |                         | -   |            |
| [mm]                                       |                |                |                |                |            |                         | [9] |            |
| for down-thrust clamps size 32 – picture 1 |                |                |                |                |            |                         |     |            |
| 6                                          | 10             | 3              | 20             | 32             | 22760.0042 | 23310.0040 - 23310.0045 | 23  | 23310.0348 |