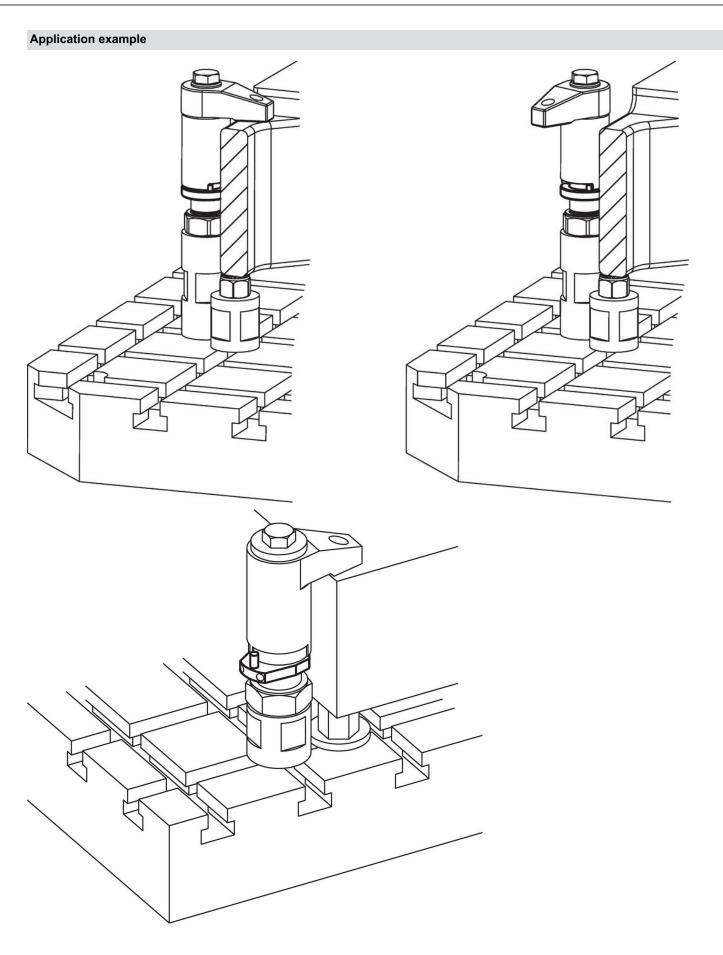

## **Product Description**

After aligning, the clamp positioning ring is fitted on the spindle with the effect, that repeated clamping is always exactly on the same point. The positioning ring is adjustable 360° on the down-thrust clamp. After mounting, the clamping claw can swing 110° to the left or right (only for the swiveling versions).

# **Assembly**

Before mounting the positioning ring, pull-off the clamping claw of down-thrust clamp.