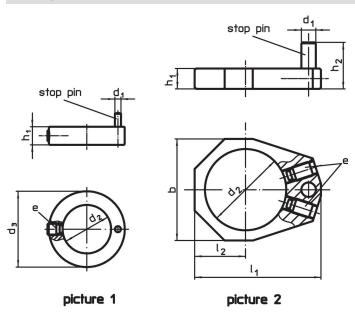

# **Drawing**

Erwin Halder KG

## **Order information**

| Dimensions                                   |                |    |                |                |                |    |            | For down-thrust clamp | I   | Art. No.   |
|----------------------------------------------|----------------|----|----------------|----------------|----------------|----|------------|-----------------------|-----|------------|
| h <sub>1</sub>                               | h <sub>2</sub> | d₁ | d <sub>2</sub> | I <sub>1</sub> | l <sub>2</sub> | b  | e          |                       |     |            |
|                                              |                |    | [mm]           |                |                |    |            |                       | [g] |            |
| for down-thrust clamp, size 82,5 – picture 2 |                |    |                |                |                |    |            |                       |     |            |
| 15                                           | 40             | 10 | 62             | 93             | 39             | 78 | 22760.0104 | 23310.0070            | 355 | 23310.0351 |