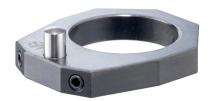

## **Product Description**

After aligning, the clamp positioning ring is fitted on the spindle with the effect, that repeated clamping is always exactly on the same point. The positioning ring is adjustable 360° on the down-thrust clamp. After mounting, the clamping claw can swing 110° to the left or right (only for the swiveling versions).

## · Steel, blackened